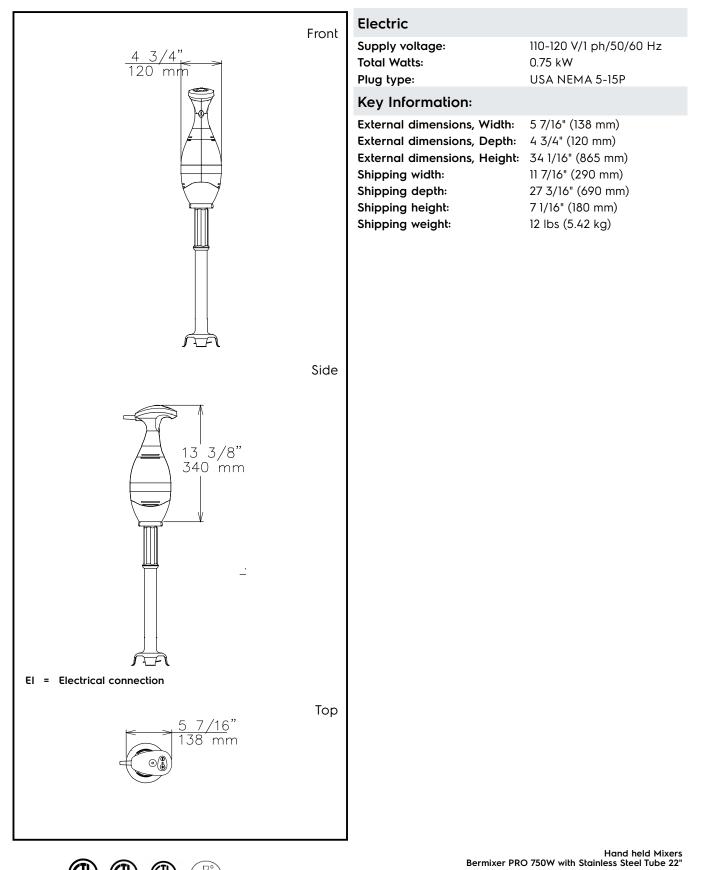

Hand held Mixers Bermixer PRO 750W with Stainless Steel Tube 22"

| MODEL #      |  |      |
|--------------|--|------|
| NAME #       |  | <br> |
| <u>SIS</u> # |  |      |
| AIA #        |  |      |

## Hand held Mixers Bermixer PRO 750W with Stainless Steel Tube 22"

Π Π

5-15P

Intertek

Intertek

Intertel

The company reserves the right to make modifications to the products without prior notice. All information correct at time of printing.